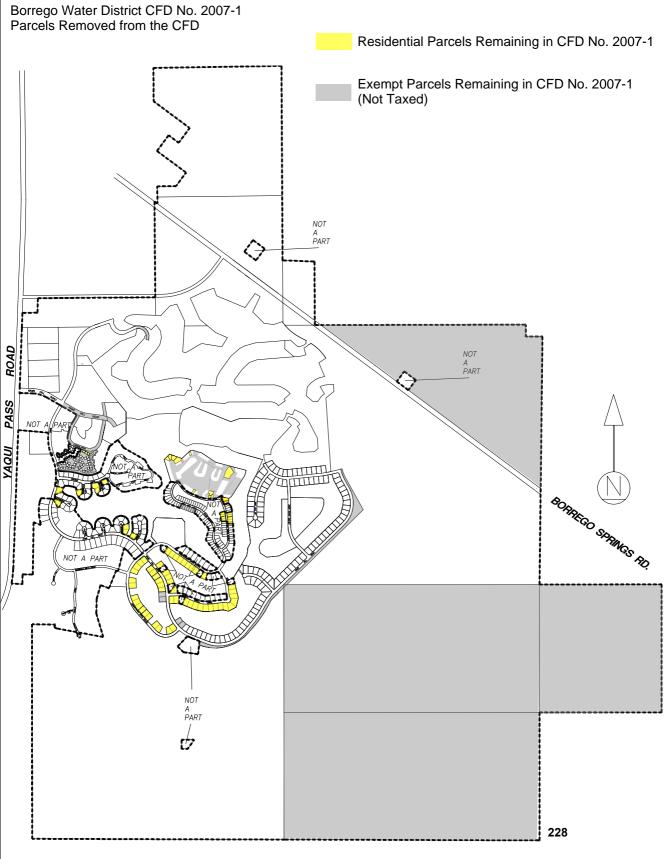

|
| 4                    | Golf Course Property                             | \$1,200.00/acre                        | N/A                                   |
| 5                    | Hotel/Motel Property                             | \$300.00/room                          | N/A                                   |
| N/A                  | Undeveloped Property                             | \$20,058.00/acre                       | N/A                                   |

A list of the actual special tax levied against each parcel in CFD No. 2007-1 is included in Appendix D.



Figure 2: Fiscal Year 2020-2021 Special Tax Levy



### **APPENDIX A**

Borrego Water District Community Facilities District No. 2007-1 Fiscal Year 2020-2021 Administration Report





### **APPENDIX B**

Borrego Water District Community Facilities District No. 2007-1 Fiscal Year 2020-2021 Administration Report

AMENDED AND RESTATED RATE AND METHOD OF APPORTIONMENT

# AMENDED AND RESTATED RATE AND METHOD OF APPORTIONMENT FOR BORREGO WATER DISTRICT COMMUNITY FACILITIES DISTRICT NO. 2007-1 (MONTESORO)

A Special Tax as hereinafter defined shall be levied on all Assessor's Parcels in Borrego Water District Community Facilities District No. 2007-1 ("CFD No. 2007-1") and collected each Fiscal Year commencing in Fiscal Year 2007-08, in an amount determined by the CFD Administrator of the Borrego Water District through the application of the Amended and Restated Rate and Method of Apportionment as described below. All of the real property in CFD No. 2007-1, unless exempted by