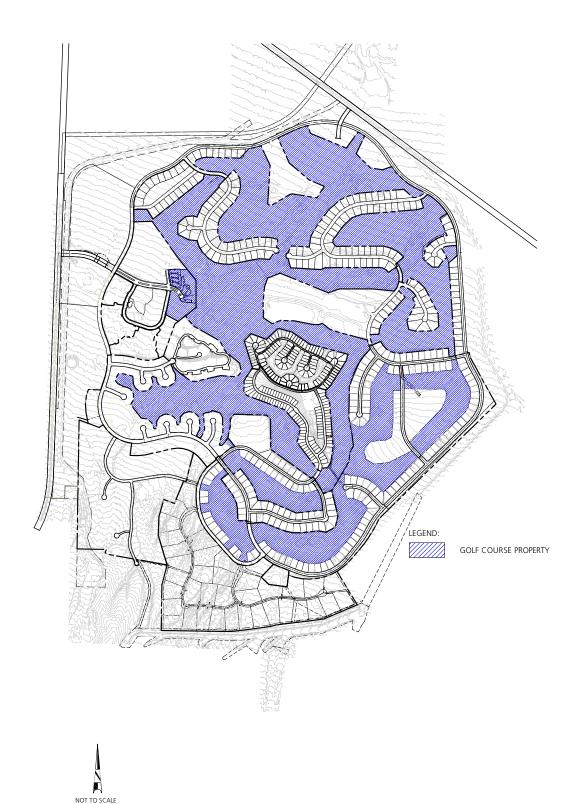

<sup>[2]</sup> Three golf course parcels taxed at a total \$6,095.00. Remaining parcels taxed at \$2.50/parcel.

<sup>[3]</sup> Two parcels owned by "LCDZ Investors, LLC" taxed at a total \$20,150.00. Remaining parcels taxed at \$37.70/parcel.

The study describes the rationale for reducing the amount charged to certain non-residential parcels, golf course parcels, and other undeveloped parcels based on the current land use classifications of the parcels versus what was originally anticipated at the point of time that the availability charge was created.