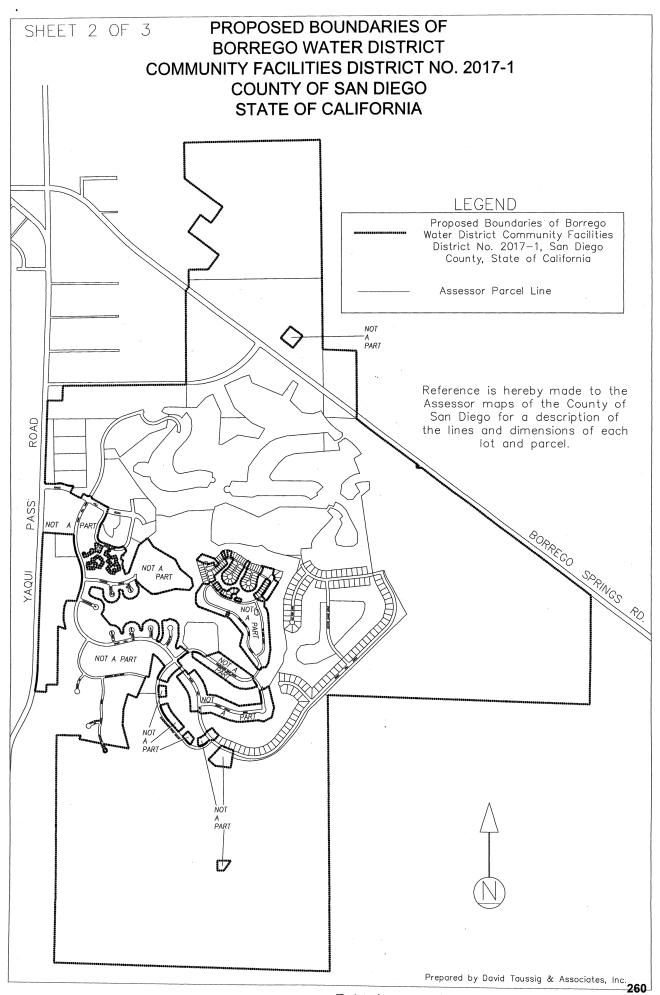

<sup>[2]</sup> Three golf course parcels taxed at a total \$6,095.00. Remaining parcels taxed at \$2.50/parcel.

<sup>[3]</sup> Two parcels owned by "LCDZ Investors, LLC" taxed at a total \$20,150.00. Remaining parcels taxed at \$37.70/parcel.

The study describes the rationale for reducing the amount charged to certain non-residential parcels, golf course parcels, and other undeveloped parcels based on the current land use classifications of the parcels versus what was originally anticipated at the point of time that the availability charge was created.