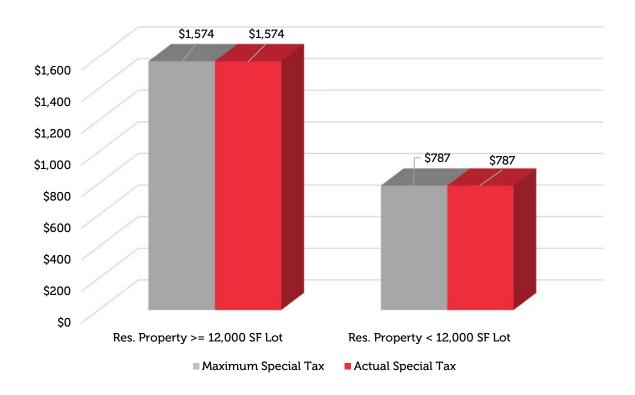

|
| 3                    | Commercial Property                              | \$1.38/s.f. of floor area              | N/A                                   |
| 4                    | Golf Course Property                             | \$1,200.00/acre                        | N/A                                   |
| 5                    | Hotel/Motel Property                             | \$300.00/room                          | N/A                                   |
| N/A                  | Undeveloped Property                             | \$20,058.00/acre                       | N/A                                   |

A list of the actual special tax levied against each parcel in CFD No. 2007-1 is included in Appendix D.



Figure 2: Fiscal Year 2020-2021 Special Tax Levy



### **APPENDIX A**

Borrego Water District Community Facilities District No. 2007-1 Fiscal Year 2020-2021 Administration Report





### **APPENDIX B**

Borrego Water District Community Facilities District No. 2007-1 Fiscal Year 2020-2021 Administration Report

AMENDED AND RESTATED RATE AND METHOD OF APPORTIONMENT

# AMENDED AND RESTATED RATE AND METHOD OF APPORTIONMENT FOR BORREGO WATER DISTRICT COMMUNITY FACILITIES DISTRICT NO. 2007-1 (MONTESORO)

A Special Tax as hereinafter defined shall be levied on all Assessor's Parcels in Borrego Water District Community Facilities District No. 2007-1 ("CFD No. 2007-1") and collected each Fiscal Year commencing in Fiscal Year 2007-08, in an amount determined by the CFD Administrator of the Borrego Water District through the application of the Ame