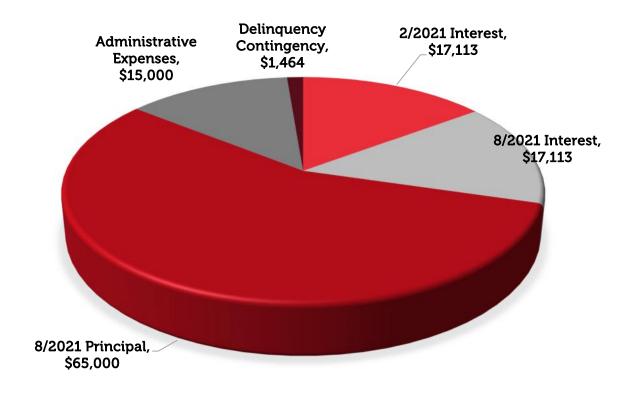

----------------------------------------------|------------|-------------|
| Fiscal Year 2020-2021 Obligations             |            | (\$115,689) |
| Series 2017A Interest Due February 1, 2021    | (\$17,113) |             |
| Series 2017A Interest Due August 1, 2021      | (\$17,113) |             |
| Series 2017A Principal Due August 1, 2021     | (\$65,000) |             |
| Administration Expenses                       | (\$15,000) |             |
| Delinquency Contingency                       | (\$1,464)  |             |
| Fiscal Year 2020-2021 Special Tax Requirement |            | (\$115,689) |

The components of the fiscal year 2020-2021 gross special tax requirement are shown graphically on the following page.



Figure 1: Fiscal Year 2020-2021 Gross Special Tax Requirement



Total Fiscal Year 2020-2021 Gross Special Tax Requirement: \$115,689



### IV METHOD OF APPORTIONMENT

### A Maximum Special Taxes

The amount of special taxes that CFD No. 2007-1 may levy is strictly limited by the maximum special taxes set forth in the Amended and Restated Rate and Method of Apportionment. The maximum special taxes for each classification of Developed Property, or the "Assigned Special Taxes," are specified in Table 1 of Section C of the Amended and Restated Rate and Method of Apportionment.<sup>1</sup>

### B Termination of Special Tax

The Special Tax shall be levied for a period not to exceed forty years commencing in fiscal year 2007-2008.

### C Apportionment of Special Taxes

The special tax that is apportioned to each parcel is determined through the applicatio